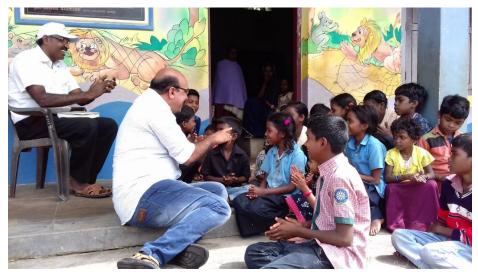

#### CHILD-FRIENDLY SPACES

Our staff and volunteers are engaging with children through an child-friendly space with story-telling, song, dance, colouring, sport and other programmes. Around 600 children in 5 relief camps in Wayanad, 350 children in 14 locations in Kottayam and 500 children in Malapuram took part in this.